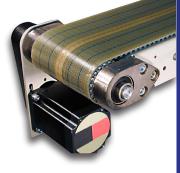

# IS300

IS300 conveyors are built for accuracy with timing belts that can place a part within ±.015" without sensors. They are ideal for applications where precision is required, especially when demanded by robot interaction or other automated tasks.

#### NO-SLIP TIMING PULLEY

The accuracy and heavy loads of IS300 conveyors acheived with a 22- or 25-tooth timing pulley. The teeth of the belt fit into ridges around the pulley as it turns so there's no belt slippage as the motor stops and starts.

#### DRIVE BEARINGS

The drive bearings are self-aligning with seals and can be lubricated quickly without drive removal.