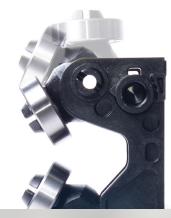

#### UNIQUE BELT GUIDE DESIGN

Motion06's unique belt guide design encapsulates the belt between layers of the guide material, eliminating a common wear point in traditional designs.

#### EASY TO MAINTAIN

The conveyor's conical pulley and drive system are maintenance-free. A low-noise design based on an aluminum frame allows them to operate in any environment. Guide rollers flip out of the way while staying attached to allow the belt to be changed in less than 20 minutes.