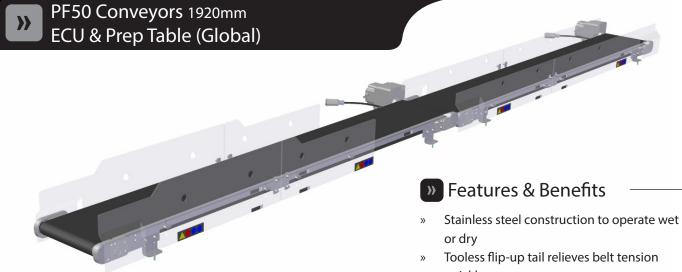

- Solid lubricated stainless steel bearings with covers ensure long life and protection from contaminants
- Low profile with adjustable mounts allows clearance under the conveyor and precise
- V-Guided Belt with sealed edges
- Positive tracking ensure the belt runs true
- Precise tension adjustment is hidden during normal operation allowing for precise tuning for quiet operation
- Direct drive gearmotor saves space and has fewer moving parts than a coupled or underslung design
- Clear, hand removable side rails and open side frame for easy cleaning
- Sensors disable conveyors when side rails are removed