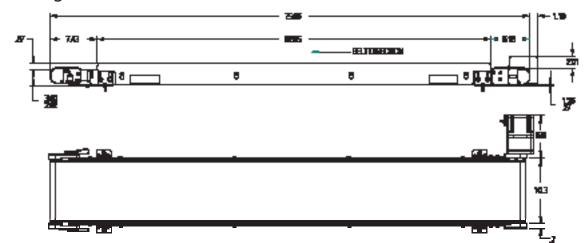

2 0 - U V K

QC Specification Number

Width Overall

Length

Requires 1 Control Panel per conveyor (Part #310107-EPANEL-230-1; see specification sheet for more information)

- Solid lubricated stainless steel bearings with covers ensure long life and protection from contaminants
- Low profile with adjustable mounts allows clearance under the conveyor and precise
- V-Guided Belt with sealed edges
- Positive tracking ensure the belt runs true
- Precise tension adjustment is hidden during normal operation allowing for precise tuning for quiet operation
- Direct drive gearmotor saves space and has fewer moving parts than a coupled or underslung design
- Clear, hand removable side rails and open side frame for easy cleaning
- Sensors disable conveyors when side rails are removed

## Drawings